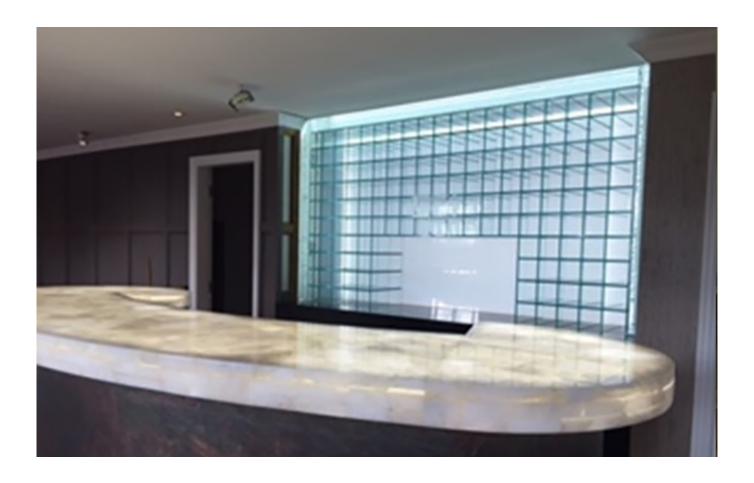

## **Description:**

This beautiful bar has been designed using semi-precious onyx, backlit to provide consistent illumination to show off the true beauty of the delightful stone top. We married the onyx counter with a microstone bar frontage to complete the look. We also installed an inner bar consisting of cupboards, a sink and an insulated ice well, whilst underneath we fitted bottle coolers and a chilled drawer. The backlit upper back bar display was created using an intricate method of layered glass, designed to give a floating effect to the stunning wine wall.

## **Key Features:**

Backlit onyx bar Mircrostone bar frontage Backlit glass wine display Commercial inner bar system