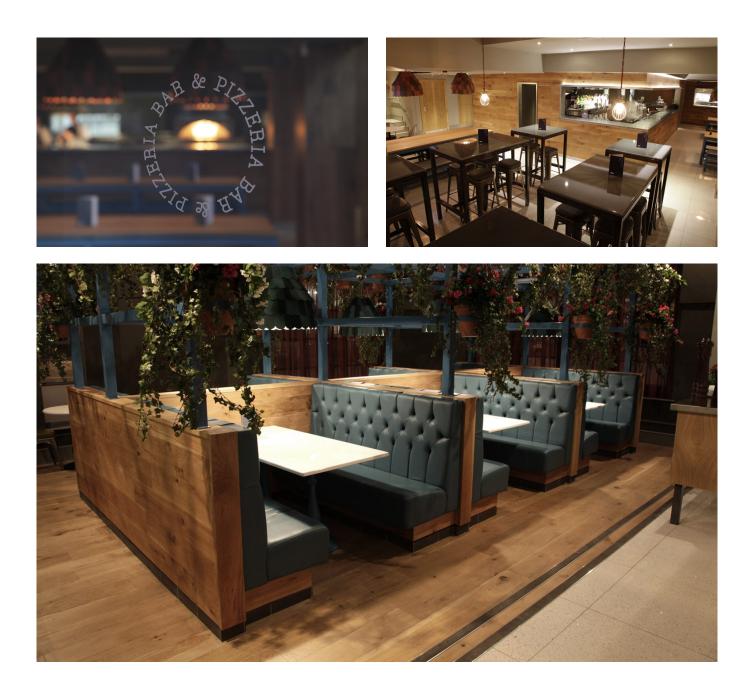

The trattoria, garden and café areas offer a variety of dining experiences, each one a different take on the rustic warmth and comfort that typifies Italian family dining. Zesty colours, sumptuous leather booths and custom-made dining chairs.

## DESIGN + LAYOUT

Our kitchen and bar designers created the layouts of the bar, pizza kitchen and three distinct restaurant areas, creating a space that worked flawlessly for both customers and staff in this 140-cover pizzeria.

#### **FURNITURE + FITTINGS**

Our production team and restaurant furniture division designed and manufactured beautiful bespoke interior fixtures and fittings, including bespoke restaurant chairs, soft olive leather and antique oak booths, and communal, bench-style seating.