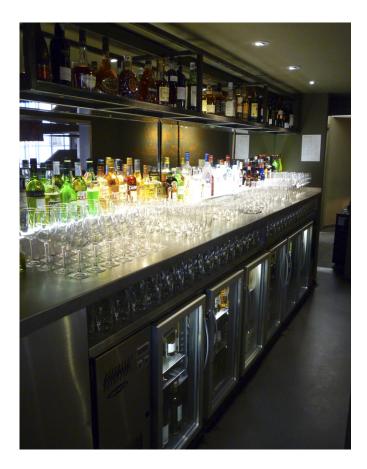

### **COMMERCIAL BAR**

The distressed steel letterbox bar comprises four bespoke cocktail stations with zinc bar top, speed rails and wooden frontage. This is flanked by vintage high bar stools, enabling diners to eat with a view of the flames from the authentic wood stone pizza oven.