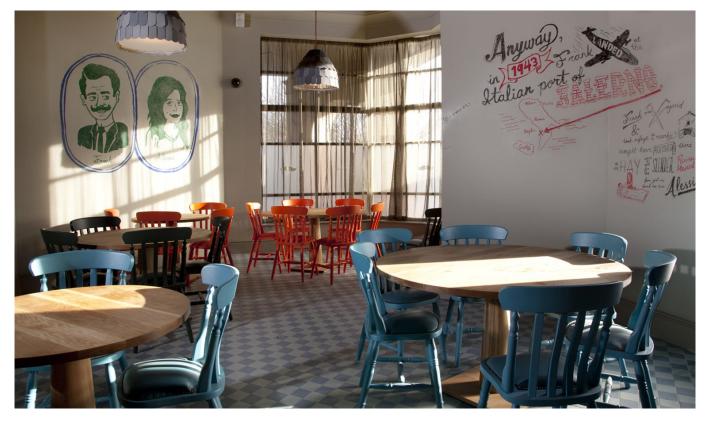

The trattoria, garden and café areas offer a variety of dining experiences, each one a different take on the rustic warmth and comfort that typifies Italian family dining. Zesty colours, sumptuous leather booths and custom-made dining chairs.

#### **FURNITURE + FITTINGS**

Our production team and restaurant furniture division designed and manufactured beautiful bespoke interior fixtures and fittings, including bespoke restaurant chairs, soft olive leather and antique oak booths, and communal, bench-style seating.

#### **COLOUR + TEXTURE**

Warm wood, vibrant colours, eye-catching fittings and cosy finishing touches -Baffito's has been an exercise in combining colour and texture to create a space that feels stylish and natural.