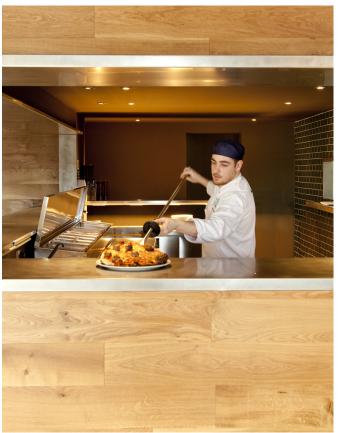

### **COMMERCIAL BAR**

The distressed steel letterbox bar comprises four bespoke cocktail stations with zinc bar top, speed rails and wooden frontage. This is flanked by vintage high bar stools, enabling diners to eat with a view of the flames from the authentic wood stone pizza oven.