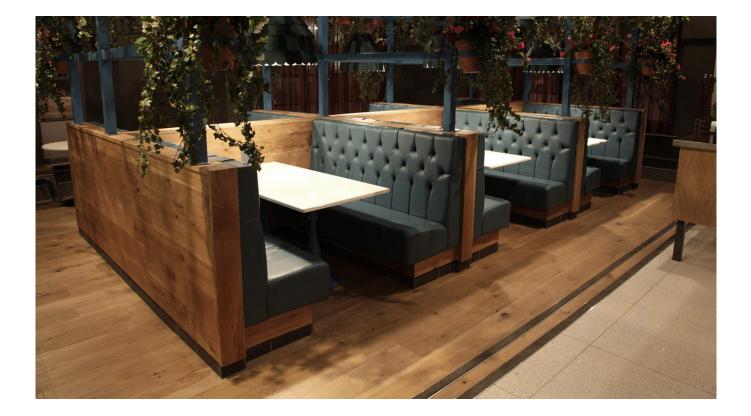

The trattoria, garden and café areas offer a variety of dining experiences, each one a different take on the rustic warmth and comfort that typifies Italian family dining. Zesty colours, sumptuous leather booths and custom-made dining chairs.

#### **FURNITURE + FITTINGS**

Our production team and restaurant furniture division designed and manufactured beautiful bespoke interior fixtures and fittings, including bespoke restaurant chairs, soft olive leather and antique oak booths, and communal, bench-style seating.