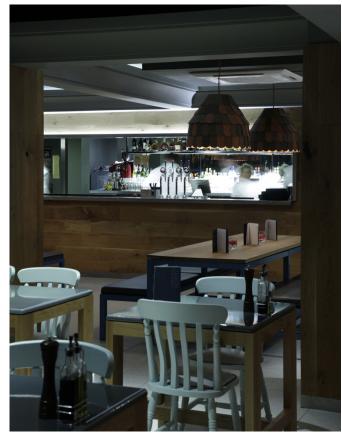

### **COMMERCIAL BAR**

The distressed steel letterbox bar comprises four bespoke cocktail stations with zinc bar top, speed rails and wooden frontage. This is flanked by vintage high bar stools, enabling diners to eat with a view of the flames from the authentic wood stone pizza oven.