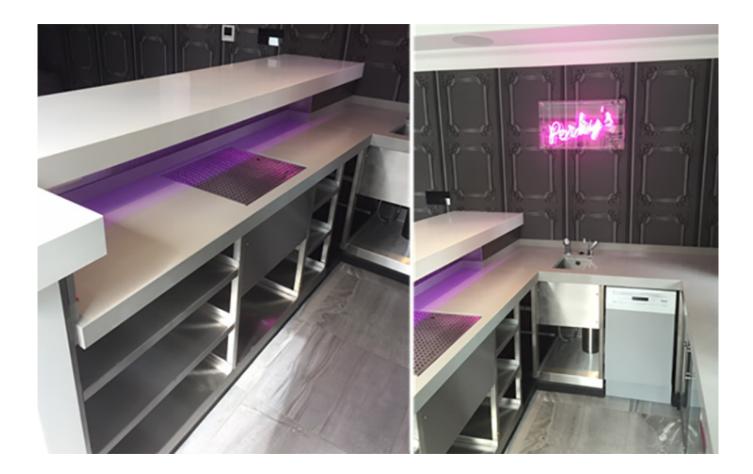

## **Description:**

This fabulous silestone bar was designed and installed for our client to cater for friends and familiy all year round. The high durable silestone bar top was complemented with an antique glass frontage which elongated the room to maximum effect. We also fitted out the back bar display with the same antique glass to match the bar style. The bar was dressed with an LED colour changing light system which lit-up the bar area in the evenings.

## **Key Features:**

Silestone bar tops Antique glass frontage Antique glass back bar Bottler coolers and fridges