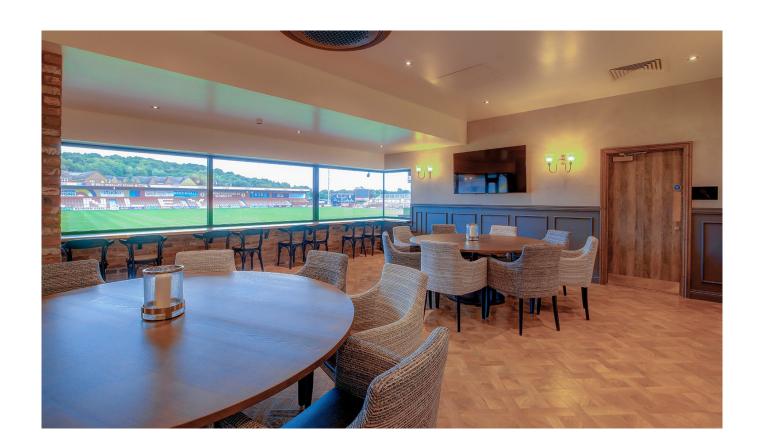

## Chairman's Lounge, Wham Stadium

The Chairman's Lounge, with its panoramic views overlooking the Wham Stadium football pitch, was meticulously designed to enhance the matchday experience.

It caters to both home and away supporters, providing first-class matchday hospitality that elevates the overall enjoyment of the game.

### **PREMIUM DESIGN**

We designed the Chairmans Lounge to function as a firstrate hospitality facility, providing top-notch service, including professional waiter service for premium prematch meals and refreshments.

### **FLEXIBLE SPACE**

The Chairman's Lounge serves a dual purpose as a multi-use space. It accommodates up to 16 guests and functions as a meeting room for staff during the week, available for private hire as well.