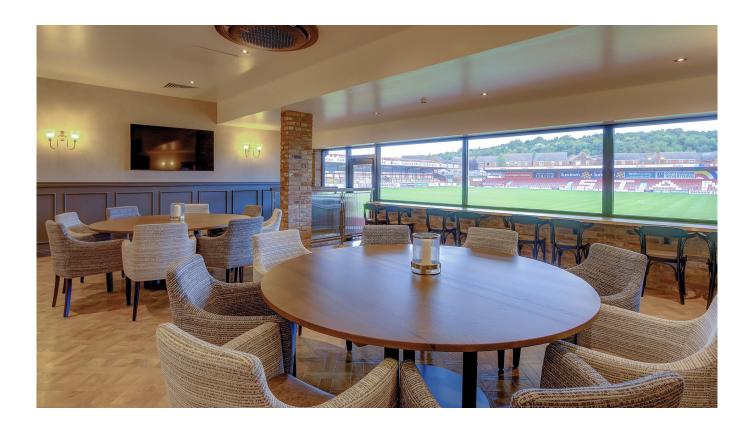

## Chairman's Lounge, Wham Stadium

The Chairman's Lounge, with its panoramic views overlooking the Wham Stadium football pitch, was meticulously designed to enhance the matchday experience.

It caters to both home and away supporters, providing first-class matchday hospitality that elevates the overall enjoyment of the game.

### **PREMIUM DESIGN**

We designed the Chairmans Lounge to function as a firstrate hospitality facility, providing top-notch service, including professional waiter service for premium prematch meals and refreshments.

### **FLEXIBLE SPACE**

The Chairman's Lounge serves a dual purpose as a multi-use space. It accommodates up to 16 guests and functions as a meeting room for staff during the week, available for private hire as well.