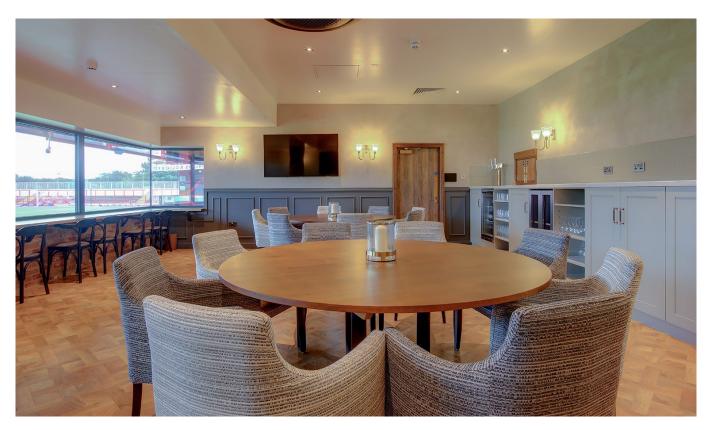

## Chairman's Lounge, Wham Stadium

The Chairman's Lounge, with its panoramic views overlooking the Wham Stadium football pitch, was meticulously designed to enhance the matchday experience.

It caters to both home and away supporters, providing first-class matchday hospitality that elevates the overall enjoyment of the game.

### **FLEXIBLE SPACE**

The Chairman's Lounge serves a dual purpose as a multi-use space. It accommodates up to 16 guests and functions as a meeting room for staff during the week, available for private hire as well.