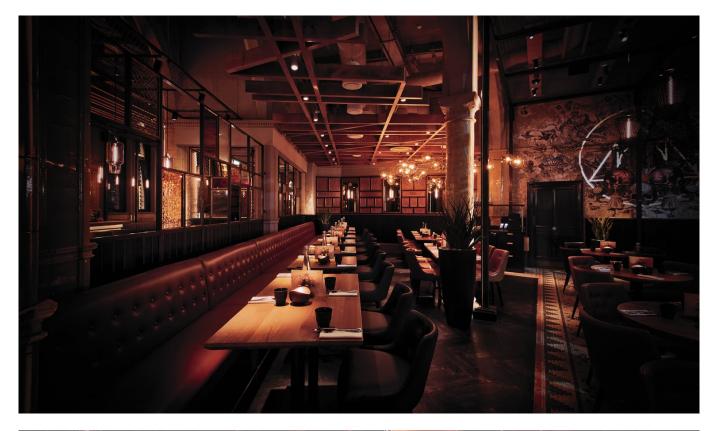

Together with Living Ventures Group, we've conjured up a bar and restaurant that oozes opulence and wows its guests with faded glamour that seeps into every corner of this Gothic haunt. And behind the scenes? Well that's where it all gets really clever...

#### SYMPATHETIC DESIGN

Designing a commercial bar and kitchen for this unique and oddly shaped space was a major challenge. Using CAD, we created a space that performs perfectly and highlights the venue's original features.