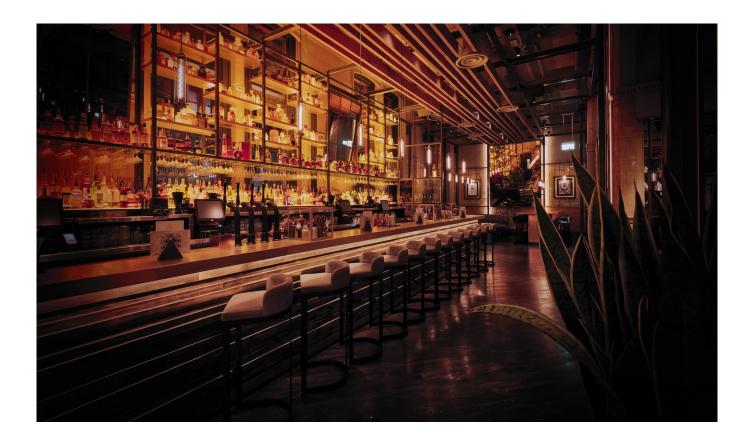

## COMMERCIAL BAR

Mixologists can't make magic without the right tools. We created a bespoke commercial bar with five cocktail stations, including one specialist dispense station, helping staff serve customers with speed and style.

## SPECIALIST BAR FITTINGS

Every drink is a performance at The Alchemist. We fitted out The Alchemist Nottingham's bar with stateof-the-art cocktail stations, drop-down blender stations and double speed rails.