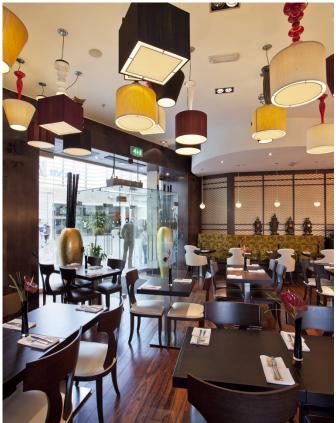

### **SEATING**

The seating at Yee Rah is a mix of plush fixed seating, upholstered alternately in cream leather and rich, Thainspired fabrics, wooden dining chairs and tastefully upholstered armchairs, custom made in Italy.

### **MAXIMISING SPACE**

Custom LED lighting, bespoke glasswork and huge mirrors help to maximise the sense of light and space at Yee Rah, while authentic Thai fittings and ornaments complete the sumptuous look.