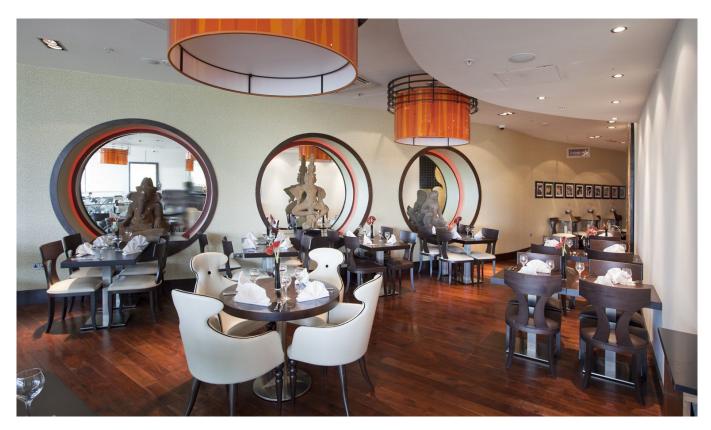

#### **TURNKEY FIT OUT**

We completed an entire turnkey fit out at Yee Rah, adapting the existing layout, supplying lighting, furnishings and fittings; manufacturing and installing bespoke bars and an eightmetre theatre kitchen, and adding fixed seating and custom furniture.

### **FOCAL POINTS**

There's always an element of theatre at Thai Leisure Group venues, and Yee Rah was no different. We installed a seven-metre water fountain, and a stunning glass chandelier in the stairwell.

### **SEATING**

The seating at Yee Rah is a mix of plush fixed seating, upholstered alternately in cream leather and rich, Thainspired fabrics, wooden dining chairs and tastefully upholstered armchairs, custom made in Italy.

### **WALLS AND FLOORS**

We supplied and installed the bespoke wall and floor finishes at Yee Rah, replacing the existing floor with warm timber and adding interest to the walls with multi-faceted brickwork and upholstery.