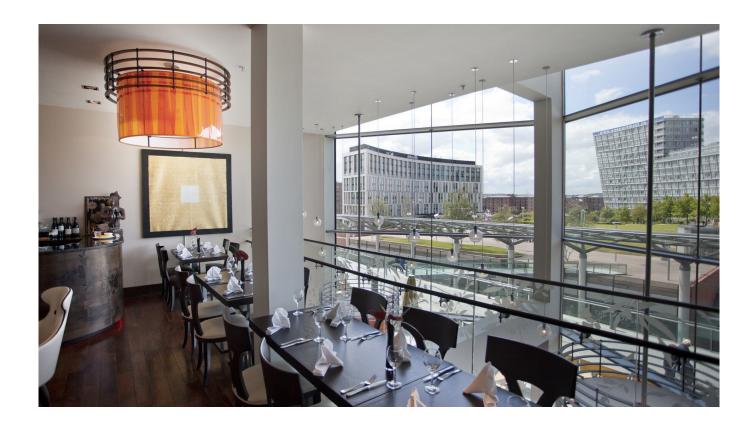

### **SEATING**

The seating at Yee Rah is a mix of plush fixed seating, upholstered alternately in cream leather and rich, Thainspired fabrics, wooden dining chairs and tastefully upholstered armchairs, custom made in Italy.

### **WALLS AND FLOORS**

We supplied and installed the bespoke wall and floor finishes at Yee Rah, replacing the existing floor with warm timber and adding interest to the walls with multi-faceted brickwork and upholstery.

### **MAXIMISING SPACE**

Custom LED lighting, bespoke glasswork and huge mirrors help to maximise the sense of light and space at Yee Rah, while authentic Thai fittings and ornaments complete the sumptuous look.