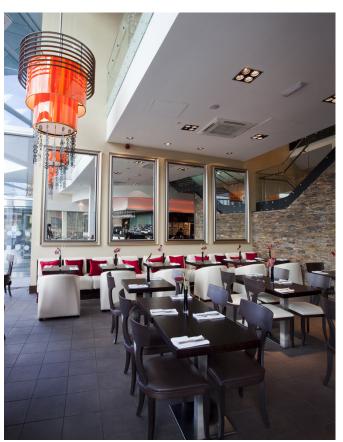

# BESPOKE COMMERCIAL BAR

We designed and built a bespoke commercial bar, complete with an eyecatching illuminated frontage and sleek granite counter top.

### **SEATING**

The seating at Yee Rah is a mix of plush fixed seating, upholstered alternately in cream leather and rich, Thainspired fabrics, wooden dining chairs and tastefully upholstered armchairs, custom made in Italy.

### **WALLS AND FLOORS**

We supplied and installed the bespoke wall and floor finishes at Yee Rah, replacing the existing floor with warm timber and adding interest to the walls with multi-faceted brickwork and upholstery.

### **MAXIMISING SPACE**

Custom LED lighting, bespoke glasswork and huge mirrors help to maximise the sense of light and space at Yee Rah, while authentic Thai fittings and ornaments complete the sumptuous look.