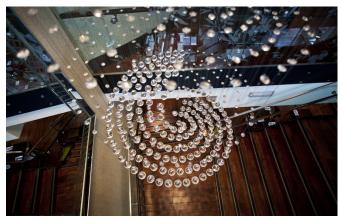

### **FOCAL POINTS**

There's always an element of theatre at Thai Leisure Group venues, and Yee Rah was no different. We installed a seven-metre water fountain, and a stunning glass chandelier in the stairwell.