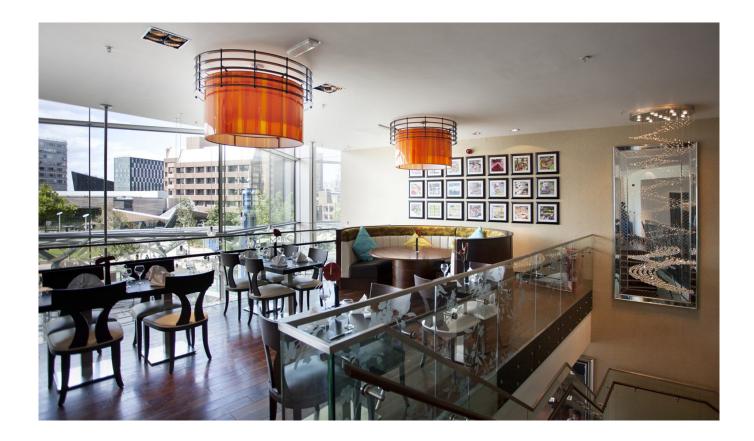

### **FOCAL POINTS**

There's always an element of theatre at Thai Leisure Group venues, and Yee Rah was no different. We installed a seven-metre water fountain, and a stunning glass chandelier in the stairwell.

### **SEATING**

The seating at Yee Rah is a mix of plush fixed seating, upholstered alternately in cream leather and rich, Thainspired fabrics, wooden dining chairs and tastefully upholstered armchairs, custom made in Italy.

### TWO STOREY FIT OUT

In addition to the main kitchen, restaurant and bar, we created an upstairs prep kitchen and upstairs bar, and fitted new, accessible toilets in this two-storey venue.