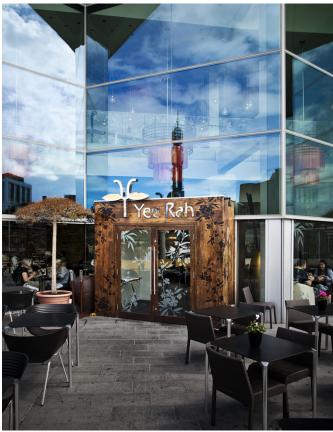

## Yee Rah Bar & Grill, Liverpool One

Having already worked with Thai Leisure Group on their Chaophraya and ChaoBaby restaurants, we were brought in to carry out a full turnkey fit out at Yee Rah Bar and Grill at Liverpool One mall.

Name: Yee Rah Bar & Grill, Liverpool

one

Location: Liverpool

Scope: Bar + Restaurant Fit Out