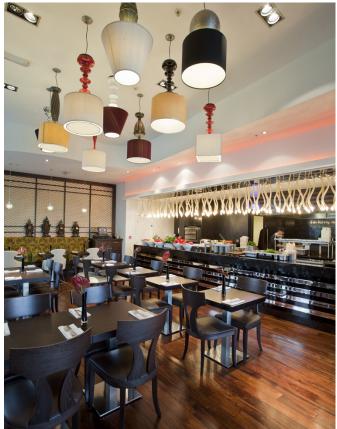

### **CENTRAL ISLAND KITCHEN**

The new central island kitchen features new, energy-saving induction wok stations, a front servery pass with bespoke granite top and a faceted glass frontage.

### **MAXIMISING SPACE**

Custom LED lighting, bespoke glasswork and huge mirrors help to maximise the sense of light and space at Yee Rah, while authentic Thai fittings and ornaments complete the sumptuous look.