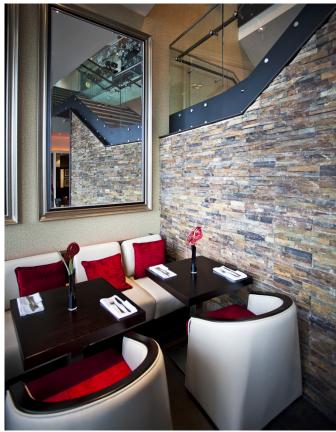

### **SEATING**

The seating at Yee Rah is a mix of plush fixed seating, upholstered alternately in cream leather and rich, Thainspired fabrics, wooden dining chairs and tastefully upholstered armchairs, custom made in Italy.

### **WALLS AND FLOORS**

We supplied and installed the bespoke wall and floor finishes at Yee Rah, replacing the existing floor with warm timber and adding interest to the walls with multi-faceted brickwork and upholstery.

### **MAXIMISING SPACE**

Custom LED lighting, bespoke glasswork and huge mirrors help to maximise the sense of light and space at Yee Rah, while authentic Thai fittings and ornaments complete the sumptuous look.